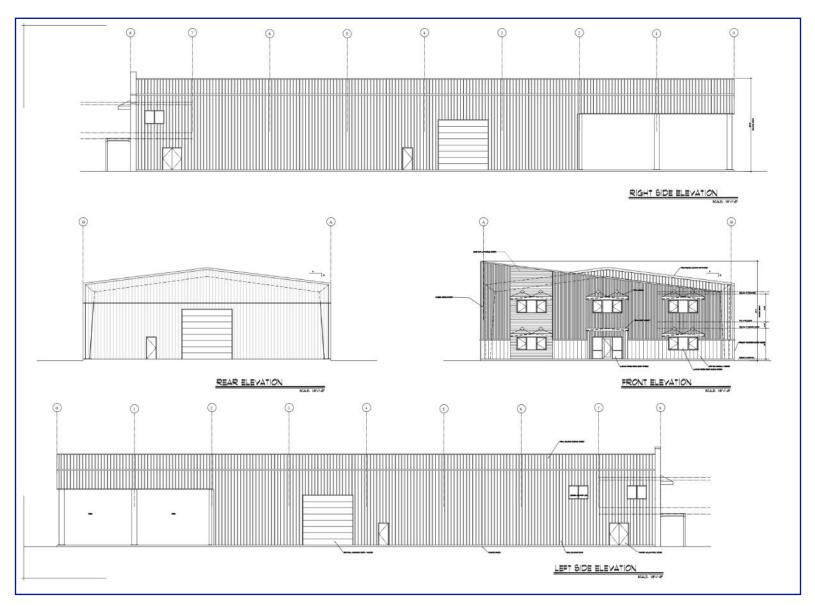

Proposed:

14,000 sq.ft. steel building plus 4,000 sq.ft. covered storage

Breakdown:

10,000 sq.ft. manufacturing/warehouse area

4,000 sq.ft. office space

Planning (Design Review), Civil, Landscaping, Drainage, Soils, Traffic, Structural are 100% complete.

Architectural plans (90%) and complete the MPEF plans to submit for a building permit.

(MPEF = Mechanical, Plumbing, Electrical, and Fire Suppression.)

The Design Review is on file along with the county's conditional letter of approval.