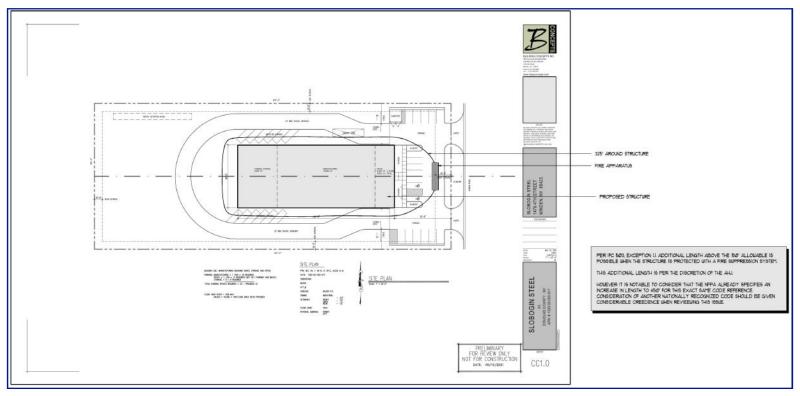

Proposed:

14,000 sq.ft. steel building plus 4,000 sq.ft. covered storage

Breakdown:

10,000 sq.ft. manufacturing/warehouse area

4,000 sq.ft. office space

Planning (Design Review), Civil, Landscaping, Drainage, Soils, Traffic, Structural are 100% complete.

Architectural plans (90%) and complete the MPEF plans to submit for a building permit.

(MPEF = Mechanical, Plumbing, Electrical, and Fire Suppression.)

The Design Review is on file along with the county's conditional letter of approval.