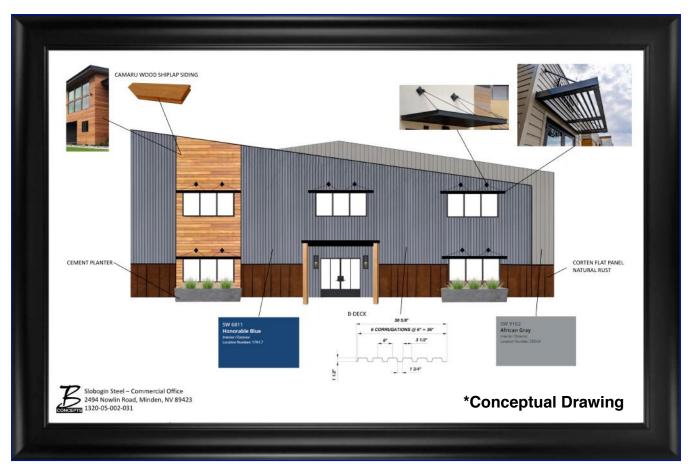

Proposed:

14,000 sq.ft. steel building plus 4,000 sq.ft. covered storage

Breakdown:

10,000 sq.ft. manufacturing/warehouse area

4,000 sq.ft. office space

Planning (Design Review), Civil, Landscaping, Drainage, Soils, Traffic, Structural are 100% complete.

Architectural plans (90%) and complete the MPEF plans to submit for a building permit.

(MPEF = Mechanical, Plumbing, Electrical, and Fire Suppression.)

The Design Review is on file along with the county's conditional letter of approval.